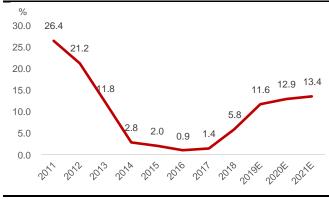

# Raised earnings est. on surprisingly strong 3Q19 profit

Zoomlion's net profit in 3Q19 is expected to surge 94%-117% YoY to RMB850-950mn, according to the positive profit alert. The impressive growth is above expectation, which we believe was driven by strong sales and operating leverage. We raised our earnings forecast for 2019E-21E by 13-18% on higher volume and gross margin assumptions. Our TP is raised from HK\$6.95 (1.2x 2019E P/B) to HK\$7.65 (1.3x 2019E P/B). Our higher target multiple is supported by higher ROE (2019E-21E: 11.6%-13.4%), similar to the level in 2013 (11.8%). We believe strong infrastructure spending in 4Q19E will continue to fuel Zoomlion's growth, serving as a share price catalyst. Zoomlion – H remains our sector top pick.

#### Figure 10: Zoomlion's ROE trend

Source: Company data, CMBIS estimates

#### Balance sheet Key ratios YE 31 Dec (RMB mn) FY17A FY18A FY19E FY20E FY21E YE 31 Dec FY17A FY18A FY19E FY20E FY21E Non-current assets 25,218 28,657 28,512 30,219 28,987 Sales mix (%) PP&E 6,274 6,077 6,185 6,279 6,255 Concrete machinery 32% 35% 37% 37% 36% 1,935 1,943 1,893 1,843 1,793 Crane machinery 29% 43% 45% 45% 45% Lease prepayment 3,123 3.500 3.735 4,237 Others machinery 16% 14% 14% 14% JV/associates 3.978 15% Finance lease receivables 1,870 3,656 2,175 3,108 1,398 Agricultural machinery 10% 5% 3% 3% 3% Goodwill 2,088 2,046 2,046 2,046 2,046 **Financial services** 2% 2% 1% 1% 1% Trade receivables 4,106 5,498 6,651 7,253 7,767 Environmental (discontinued) 11% 0% 0% 0% 0% 100% Intangible assets 2.250 2.153 2.043 1.927 1.708 Total 100% 100% 100% 100% 2,154 2,379 2,379 Financial assets 2,379 2,379 Profit & loss ratio (%) Others 0 0 0 0 0 Gross margin 20.9 27.1 30.7 30.6 30.2 Deferred tax assets 1,358 1,276 1,276 1,276 1,276 EBIT margin (40.7) 12.7 16.2 16.0 15.6 60 129 129 129 129 Net profit margin (40.2) 6.9 10.2 10.4 Deposits 10.3 Growth (%) 57.894 75.417 Current assets 64.762 72.318 81.145 Inventories 8.886 9.551 12.178 10.600 12 473 Revenue 29 30 3 54 5 144 8.0 Trade & other receivables 22,661 21,554 26,068 26,766 28,508 Gross profit (9.9) 80.6 75.0 14.1 6.6 8,835 9,038 Finance lease receivables 10,931 11,818 12,891 EBIT n/a 97.9 13.1 5.1 n/a Financial assets at FVPL 6,323 13,787 13,787 13,787 13,787 Core net profit 54.4 332.9 108.0 16.9 6.7 Balance sheet ratio Others 897 1,097 1,097 1,097 1,097 Pledged deposits 1,048 1,184 1,184 1,184 1,184 Current ratio (x) 2.4 1.6 1.5 1.5 1.5 11,205 7,148 8,754 9,285 9,846 Trade receivable turnover days 240 Cash 548 342 246 234 Current liabilities 24.488 39,623 48,758 46,988 53,745 Finance lease receivable turnover 238 161 109 94 88 22.654 28.736 118 Trade and other payables 14,992 15.786 24.640 Inventory turnover days 242 161 129 110 Bank borrowings 9,348 22,044 21,844 21,644 21,744 Payable turnover days 359 268 240 245 245 Tax payable 148 151 151 151 151 Net debt / total equity (%) 39.6 33.6 26.8 22.4 19.1 Profitability (%) Contract liabilities 0 1,602 2,083 2,499 3,074 ROA Others 40 16 23 46 52 54 0 40 40 40 Non-current liabilities 15.065 13.865 13.065 13.065 Core ROE 20.434 1.4 5.8 11.6 12.9 13.4 Bank borrowings 19,296 13,645 12,445 11,645 11,645 Per share data Deferred tax liabilities 429 429 EPS (RMB) 0.18 0.27 0.58 0.68 0.73 485 429 429 653 991 991 991 991 Core EPS (RMB) 0.07 0.29 0.58 0.68 Others 0.73 Equity 38,190 38.731 41.307 42,484 43.322 BVPS (RMB) 4 82 4 89 5 20 5 36 5 47 Shareholders' equity 37,540 38,164 40,785 42,015 42,910 DPS (RMB) 0.20 0.25 0.52 0.61 0.65