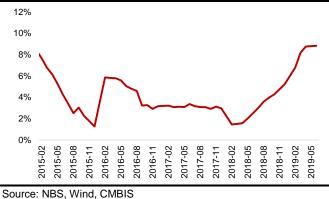

- What's new? Zoomlion's net profit growth of 94-117% YoY in 3Q19 was driven by a couple of factors: (1) strong property and infrastructure construction activities boosted the demand for both crane and concrete machinery; (2) the launch of new products and core products such as concrete pump trucks, tower cranes and construction cranes helped drive the growth; (3) the stringent cost control and operating leverage helped margin expansion. In 9M19, the net profit is expected to surge 163%-171% YoY to RMB3,426-3,526mn.
- Upcycle to continue in 2020E. We continue to like crane and concrete machinery as the demand should continue to be driven by the growth of property area under construction and resilient infrastructure spending. Besides, Zoomlion is set to benefit from the rising demand for large-size tower cranes, driven by an increasing application of pre-cast concrete construction. In addition, the elimination of NES III trucks will continue to lend strong support to the demand for truck crane and concrete trucks over the coming two years.
- Risk factors: (1) Unexpected weakness on property construction activities;
  (2) Slow recovery of infrastructure spending; (3) High earnings volatility.