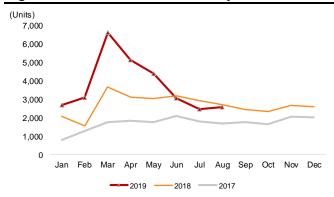

.8%   | 6.8%   | 6.9%   | 6.8%   | 6.8%   | 6.9%   | 0.00          | 0.00   | 0.00  |  |
| Financial services                  | 100.0% | 100.0% | 100.0% | 100.0% | 100.0% | 100.0% | 0.00          | 0.00   | 0.00  |  |
| Average gross margin                | 29.9%  | 30.0%  | 29.3%  | 30.7%  | 30.6%  | 30.2%  | 0.80          | 0.63   | 0.83  |  |

Source: Company data, CMBIS estimates

Figure 2: China tower crane sales vs China newly added property area under construction



Source: NBS, CCMA, Wind, CMBIS





Figure 3: Zoomlion concrete machinery sales vs China newly added area under construction



Source: NBS, Wind, Company data, CMBIS





Source: CCMA, CMBIS estimates



140%

120%

100%

80%

60%

40%

20%

0%

-20%

-40%

-60%

#### Figure 6: China truck crane monthly sales volume



Source: CCMA, CMBIS

#### Figure 8: Zoomlion's revenue trend



## Figure 9: Zoomlion's gross margin trend

Sales volume (units)



Figure 7: CMBI forecast on China truck crane sales

2010 2011 2012 2013 2014 2015 2016 2017 2018 2018 2018

Growth (YoY) - RHS

Units

50,000

45,000

40 000

35,000

30,000

25.000

20,000

15,000

10,000

5,000

0 20<sup>8</sup> 20<sup>9</sup>

Source: CCMA, CMBIS estimates

Source: Company data, CMBIS estimates

#### Figure 10: Zoomlion's ROE trend



Source: Company data, CMBIS estimates

#### Source: Company data, CMBIS estimates



# Figure 11: Zoomlion A share premium to H share

Source: Bloomberg, CMBIS



Figure 12: Zoomlion - H 12M forward P/E band



Source: Bloomberg, Company data, CMBIS estimates

### Figure 13: Zoomlion – H 12M forward P/B band