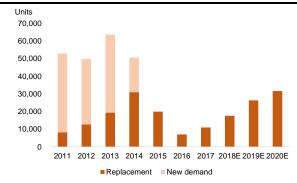

## Figure 9: Zoomlion's gross margin trend

Sales volume (units)

Figure 7: CMBI forecast on China truck crane sales

2010 2011 2012 2013 2014 2015 2016 2017 2018 2018 2018

Growth (YoY) - RHS

Units

50,000

45,000

40 000

35,000

30,000

25.000

20,000

15,000

10,000

5,000

0 20<sup>8</sup> 20<sup>9</sup>

Source: CCMA, CMBIS estimates

Source: Company data, CMBIS estimates