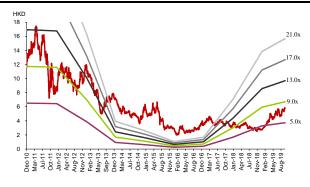

# Figure 11: Zoomlion A share premium to H share

Source: Bloomberg, CMBIS

Figure 12: Zoomlion - H 12M forward P/E band

Source: Bloomberg, Company data, CMBIS estimates