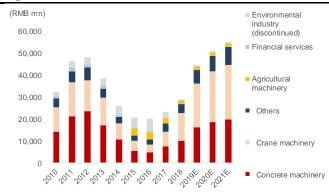

#### .: ~ .

| Figure 1: Change in key assumptions |        |        |        |        |        |        |               |        |       |  |
|-------------------------------------|--------|--------|--------|--------|--------|--------|---------------|--------|-------|--|
|                                     |        | Old    |        |        | New    |        |               | Change |       |  |
|                                     | 2019E  | 2020E  | 2021E  | 2019E  | 2020E  | 2021E  | 2019E         | 2020E  | 2021E |  |
| (RMB mn)                            |        |        |        |        |        |        |               |        |       |  |
| Revenue                             |        |        |        |        |        |        |               |        |       |  |
| Construction machinery              | 39,880 | 44,047 | 47,377 | 42,348 | 48,700 | 52,716 | 6%            | 11%    | 11%   |  |
| Concrete machinery                  | 15,248 | 16,467 | 17,455 | 16,264 | 18,704 | 19,826 | 7%            | 14%    | 14%   |  |
| Crane machinery                     | 18,708 | 20,766 | 22,427 | 19,955 | 22,948 | 24,784 | 7%            | 11%    | 11%   |  |
| Others                              | 5,925  | 6,813  | 7,495  | 6,129  | 7,048  | 8,106  | 3%            | 3%     | 8%    |  |
| Agricultural machinery              | 1,403  | 1,403  | 1,431  | 1,447  | 1,447  | 1,476  | 3%            | 3%     | 3%    |  |
| Financial services                  | 547    | 601    | 631    | 547    | 601    | 631    | 0%            | 0%     | 0%    |  |
| Total revenue                       | 41,830 | 46,051 | 49,440 | 44,342 | 50,749 | 54,824 | 6%            | 10%    | 11%   |  |
| Revenue growth                      |        |        |        |        |        |        | Change in ppt |        |       |  |
| Construction machinery              | 49.2%  | 10.4%  | 7.6%   | 58.5%  | 15.0%  | 8.2%   | 9.2           | 4.6    | 0.7   |  |
| Concrete machinery                  | 50.0%  | 8.0%   | 6.0%   | 60.0%  | 15.0%  | 6.0%   | 10.0          | 7.0    | 0.0   |  |
| Crane machinery                     | 50.0%  | 11.0%  | 8.0%   | 60.0%  | 15.0%  | 8.0%   | 10.0          | 4.0    | 0.0   |  |
| Others                              | 45.0%  | 15.0%  | 10.0%  | 50.0%  | 15.0%  | 15.0%  | 5.0           | 0.0    | 5.0   |  |
| Agricultural machinery              | -5.0%  | 0.0%   | 2.0%   | -2.0%  | 0.0%   | 2.0%   | 3.0           | 0.0    | 0.0   |  |
| Financial services                  | 10.0%  | 10.0%  | 5.0%   | 10.0%  | 10.0%  | 5.0%   | 0.0           | 0.0    | 0.0   |  |
| Total revenue growth                | 45.8%  | 10.1%  | 7.4%   | 54.5%  | 14.4%  | 8.0%   | 8.8           | 4.4    | 0.7   |  |
| Gross margin                        |        |        |        |        |        |        | Change in ppt |        |       |  |
| Construction machinery              | 29.7%  | 29.7%  | 29.1%  | 30.6%  | 30.4%  | 30.0%  | 0.87          | 0.70   | 0.91  |  |
| Concrete machinery                  | 28.0%  | 28.0%  | 27.5%  | 29.0%  | 29.0%  | 28.5%  | 1.00          | 1.00   | 1.00  |  |
| Crane machinery                     | 32.0%  | 32.0%  | 31.0%  | 33.0%  | 32.5%  | 32.0%  | 1.00          | 0.50   | 1.00  |  |
| Others                              | 27.0%  | 27.0%  | 27.0%  | 27.0%  | 27.5%  | 27.5%  | 0.00          | 0.50   | 0.50  |  |
| Agricultural machinery              | 6.8%   | 6.8%   | 6.9%   | 6.8%   | 6.8%   | 6.9%   | 0.00          | 0.00   | 0.00  |  |
| Financial services                  | 100.0% | 100.0% | 100.0% | 100.0% | 100.0% | 100.0% | 0.00          | 0.00   | 0.00  |  |
| Average gross margin                | 29.9%  | 30.0%  | 29.3%  | 30.7%  | 30.6%  | 30.2%  | 0.80          | 0.63   | 0.83  |  |

#### Balance sheet Key ratios YE 31 Dec (RMB mn) FY17A FY18A FY19E FY20E FY21E YE 31 Dec FY17A FY18A FY19E FY20E FY21E Non-current assets 25,218 28,657 28,512 30,219 28,987 Sales mix (%) PP&E 6,274 6,077 6,185 6,279 6,255 Concrete machinery 32% 35% 37% 37% 36% 1,935 1,943 1,893 1,843 1,793 Crane machinery 29% 43% 45% 45% 45% Lease prepayment 3,123 3.500 3.735 4,237 Others machinery 16% 14% 14% 14% JV/associates 3.978 15% Finance lease receivables 1,870 3,656 2,175 3,108 1,398 Agricultural machinery 10% 5% 3% 3% 3% Goodwill 2,088 2,046 2,046 2,046 2,046 **Financial services** 2% 2% 1% 1% 1% Trade receivables 4,106 5,498 6,651 7,253 7,767 Environmental (discontinued) 11% 0% 0% 0% 0% 100% Intangible assets 2.250 2.153 2.043 1.927 1.708 Total 100% 100% 100% 100% 2,154 2,379 2,379 Financial assets 2,379 2,379 Profit & loss ratio (%) Others 0 0 0 0 0 Gross margin 20.9 27.1 30.7 30.6 30.2 Deferred tax assets 1,358 1,276 1,276 1,276 1,276 EBIT margin (40.7) 12.7 16.2 16.0 15.6 60 129 129 129 129 Net profit margin (40.2) 6.9 10.2 10.4 Deposits 10.3 Growth (%) 57.894 75.417 Current assets 64.762 72.318 81.145 Inventories 8.886 9.551 12.178 10.600 12 473 Revenue 29 30 3 54 5 144 8.0 Trade & other receivables 22,661 21,554 26,068 26,766 28,508 Gross profit (9.9) 80.6 75.0 14.1 6.6 8,835 9,038 Finance lease receivables 10,931 11,818 12,891 EBIT n/a 97.9 13.1 5.1 n/a Financial assets at FVPL 6,323 13,787 13,787 13,787 13,787 Core net profit 54.4 332.9 108.0 16.9 6.7 Balance sheet ratio Others 897 1,097 1,097 1,097 1,097 Pledged deposits 1,048 1,184 1,184 1,184 1,184 Current ratio (x) 2.4 1.6 1.5 1.5 1.5 11,205 7,148 8,754 9,285 9,846 Trade receivable turnover days 240 Cash 548 342 246 234 Current liabilities 24.488 39,623 48,758 46,988 53,745 Finance lease receivable turnover 238 161 109 94 88 22.654 28.736 118 Trade and other payables 14,992 15.786 24.640 Inventory turnover days 242 161 129 110 Bank borrowings 9,348 22,044 21,844 21,644 21,744 Payable turnover days 359 268 240 245 245 Tax payable 148 151 151 151 151 Net debt / total equity (%) 39.6 33.6 26.8 22.4 19.1 Profitability (%) Contract liabilities 0 1,602 2,083 2,499 3,074 ROA Others 40 16 23 46 52 54 0 40 40 40 Non-current liabilities 15.065 13.865 13.065 13.065 Core ROE 20.434 1.4 5.8 11.6 12.9 13.4 Bank borrowings 19,296 13,645 12,445 11,645 11,645 Per share data Deferred tax liabilities 429 429 EPS (RMB) 0.18 0.27 0.58 0.68 0.73 485 429 429 653 991 991 991 991 Core EPS (RMB) 0.07 0.29 0.58 0.68 Others 0.73 Equity 38,190 38.731 41.307 42,484 43.322 BVPS (RMB) 4 82 4 89 5 20 5 36 5 47 Shareholders' equity 37,540 38,164 40,785 42,015 42,910 DPS (RMB) 0.20 0.25 0.52 0.61 0.65