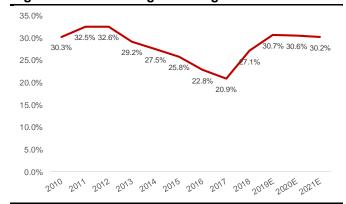

## Figure 9: Zoomlion's gross margin trend

Sales volume (units)

Figure 7: CMBI forecast on China truck crane sales

2010 2011 2012 2013 2014 2015 2016 2017 2018 2018 2018

Growth (YoY) - RHS

Units

50,000

45,000

#### Balance sheet Key ratios YE 31 Dec (RMB mn) FY17A FY18A FY19E FY20E FY21E YE 31 Dec FY17A FY18A FY19E FY20E FY21E Non-current assets 25,218 28,657 28,512 30,219 28,987 Sales mix (%) PP&E 6,274 6,077 6,185 6,279 6,255 Concrete machinery 32% 35% 37% 37% 36% 1,935 1,943 1,893 1,843 1,793 Crane machinery 29% 43% 45% 45% 45% Lease prepayment 3,123 3.500 3.735 4,237 Others machinery 16% 14% 14% 14% JV/associates 3.978 15% Finance lease receivables 1,870 3,656 2,175 3,108 1,398 Agricultural machinery 10% 5% 3% 3% 3% Goodwill 2,088 2,046 2,046 2,046 2,046 **Financial services** 2% 2% 1% 1% 1% Trade receivables 4,106 5,498 6,651 7,253 7,767 Environmental (discontinued) 11% 0% 0% 0% 0% 100% Intangible assets 2.250 2.153 2.043 1.927 1.708 Total 100% 100% 100% 100% 2,154 2,379 2,379 Financial assets 2,379 2,379 Profit & loss ratio (%) Others 0 0 0 0 0 Gross margin 20.9 27.1 30.7 30.6 30.2 Deferred tax assets 1,358 1,276 1,276 1,276 1,276 EBIT margin (40.7) 12.7 16.2 16.0 15.6 60 129 129 129 129 Net profit margin (40.2) 6.9 10.2 10.4 Deposits 10.3 Growth (%) 57.894 75.417 Current assets 64.762 72.318 81.145 Inventories 8.886 9.551 12.178 10.600 12 473 Revenue 29 30 3 54 5 144 8.0 Trade & other receivables 22,661 21,554 26,068 26,766 28,508 Gross profit (9.9) 80.6 75.0 14.1 6.6 8,835 9,038 Finance lease receivables 10,931 11,818 12,891 EBIT n/a 97.9 13.1 5.1 n/a Financial assets at FVPL 6,323 13,787 13,787 13,787 13,787 Core net profit 54.4 332.9 108.0 16.9 6.7 Balance sheet ratio Others 897 1,097 1,097 1,097 1,097 Pledged deposits 1,048 1,184 1,184 1,184 1,184 Current ratio (x) 2.4 1.6 1.5 1.5 1.5 11,205 7,148 8,754 9,285 9,846 Trade receivable turnover days 240 Cash 548 342 246 234 Current liabilities 24.488 39,623 48,758 46,988 53,745 Finance lease receivable turnover 238 161 109 94 88 22.654 28.736 118 Trade and other payables 14,992 15.786 24.640 Inventory turnover days 242 161 129 110 Bank borrowings 9,348 22,044 21,844 21,644 21,744 Payable turnover days 359 268 240 245 245 Tax payable 148 151 151 151 151 Net debt / total equity (%) 39.6 33.6 26.8 22.4 19.1 Profitability (%) Contract liabilities 0 1,602 2,083 2,499 3,074 ROA Others 40 16 23 46 52 54 0 40 40 40 Non-current liabilities 15.065 13.865 13.065 13.065 Core ROE 20.434 1.4 5.8 11.6 12.9 13.4 Bank borrowings 19,296 13,645 12,445 11,645 11,645 Per share data Deferred tax liabilities 429 429 EPS (RMB) 0.18 0.27 0.58 0.68 0.73 485 429 429 653 991 991 991 991 Core EPS (RMB) 0.07 0.29 0.58 0.68 Others 0.73 Equity 38,190 38.731 41.307 42,484 43.322 BVPS (RMB) 4 82 4 89 5 20 5 36 5 47 Shareholders' equity 37,540 38,164 40,785 42,015 42,910 DPS (RMB) 0.20 0.25 0.52 0.61 0.65