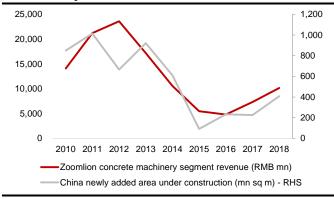

Source: Company data, CMBIS estimates

Figure 2: China tower crane sales vs China newly added property area under construction

Source: NBS, CCMA, Wind, CMBIS

Figure 3: Zoomlion concrete machinery sales vs China newly added area under construction

Source: NBS, Wind, Company data, CMBIS

Source: CCMA, CMBIS estimates

140%

120%

100%

80%

60%

40%