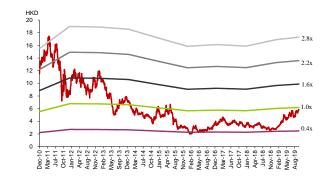

Source: CCMA, CMBIS

#### Figure 8: Zoomlion's revenue trend



## Figure 9: Zoomlion's gross margin trend

Sales volume (units)



Figure 7: CMBI forecast on China truck crane sales

2010 2011 2012 2013 2014 2015 2016 2017 2018 2018 2018

Growth (YoY) - RHS

Units

50,000

45,000

40 000

35,000

30,000

25.000

20,000

15,000

10,000

5,000

0 20<sup>8</sup> 20<sup>9</sup>

Source: CCMA, CMBIS estimates

Source: Company data, CMBIS estimates

#### Figure 10: Zoomlion's ROE trend



Source: Company data, CMBIS estimates

#### Source: Company data, CMBIS estimates



# Figure 11: Zoomlion A share premium to H share

Source: Bloomberg, CMBIS



Figure 12: Zoomlion - H 12M forward P/E band



Source: Bloomberg, Company data, CMBIS estimates

### Figure 13: Zoomlion – H 12M forward P/B band







FY20E

FY21E

FY19E

# **Financial Summary**

#### Income statement

| FY17A   | FY18A                                                                                                                                                                        | FY19E                                                                                                                                                                                                                                                                                                                                                                                                                                                                       | FY20E