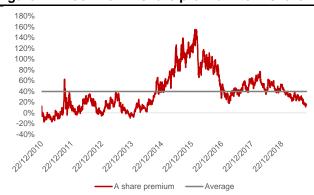

# Figure 11: Zoomlion A share premium to H share

Source: Bloomberg, CMBIS

Figure 12: Zoomlion - H 12M forward P/E band

Source: Bloomberg, Company data, CMBIS estimates