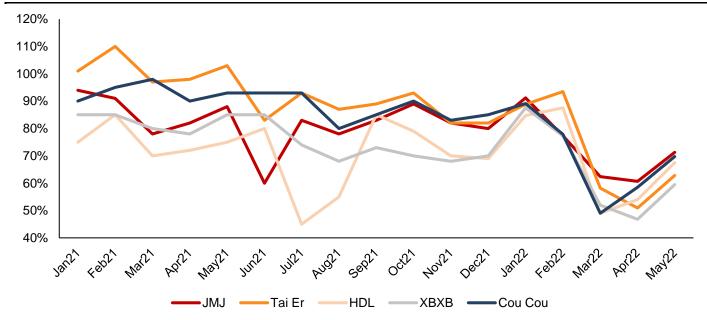

## **Focus Charts**

Figure 3: # of stores in Shanghai/ Beijing by brand

Figure 4: Tai Er's promotion in Shanghai

Source: Company data, CMBIGM estimates

Source: Company data, CMBIGM estimates

Figure 5: Same store sales recovery rate (vs 2019) by brand

Source: Company data, CMBIGM estimates, \*table turnover recovery rate was used for HDL

- Factoring in a slightly better recovery rate in 2H22E vs 2H21. We now forecast the SSS recovery rate (vs 2019) to be 88%/ 94% for Tai Er/ JMJ in 2H22E (vs 79%/ 94% in 2H21), a pace which is slightly better than 2H21 but weaker than 2H20, due to the possible social distancing measures and less robust economic growth. But with the costs savings and efficiency gains, we are expecting a 9.2% NP margin in 2H22E (vs 7.1% in 2H21).
- Stores opening pace was slowed in 1H22 but full year target remained unchanged. Due to various travel restrictions in mainland China, site visits and construction works are delayed, hence we only expect 20-30 new stores in 1H22E (vs 150 target in FY22E).
- Factoring in a slightly Song hotpot is ramping up smoothly. Despite the pandemic, management highlighted that table turnover (at 2.5x in FY21) for Song is still improving YoY, thanks to improved customer experience. However, the store model is still striving for perfection, hence only limited expansions in near future.