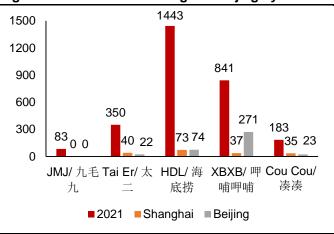

## **Focus Charts**

Figure 3: # of stores in Shanghai/ Beijing by brand

Figure 4: Tai Er's promotion in Shanghai

Source: Company data, CMBIGM estimates

Source: Company data, CMBIGM estimates

Figure 5: Same store sales recovery rate (vs 2019) by brand

- SSS rebounded in May vs Apr 2022. SSS recovery rate (vs 2021) for Tai Er/ JMJ were at 61%/ 81% in May, improving from 52%/ 74% in Apr and 60%/ 80% in Mar 2022. Compared to 2019, SSS recovery for Tai Er/ JMJ were at 63%/ 71% in May, vs 51%/ 61% in Apr and 58%/ 62% in Mar 2022. Tai Er is heavily impacted as ~11%/ 6% of its total stores are located in Shanghai/ Beijing while JMJ has none. JMJ's outperformance was also driven by its store environment and product revamps, in our view.
- Stay cautiously optimistic on recovery trend after Jun 2022. According to management, Tai Er's SSS recovery rate (vs 2021) could have been at 75%, if the affected areas (e.g. Shanghai, Beijing, Tianjin.) were excluded. On top of this, we have turned more positive about 2H22E, thanks to: 1) quick recovery observed in Shenzhen (85% recovery rate (vs 2021) for both Tai Er/ JMJ in May, 2) stepping up in promotions in Shanghai (e.g. enjoying a 20% up in food portion with the same price) and 3) low base in 2H21. As at 13 Jun 2022, only five Tai Er stores (out of 367) have not resumed operation, either dine-in or delivery.
- Even with operating deleverage in Mar-Apr 2022, we still expect profits in 1H22E. We believe GP margin can be stable due to prices lock-in and increased use of self-raised bass (about 5-10% cheaper vs sourced outside), while prices of other raw materials like beef, pork and ingredients are all manageable. Staffs per Tai Er restaurant was already down to just 27 in Dec 2021 (vs 36 before COVID-19), but pressure will still be there given no layoffs in 1H22E, even though only min. wages will be paid for those in areas affected by COVID-19 outbreaks. Drags in rental will also be there but manageable, as 60-70% of new stores signed in recent years could enjoy a very minimal base rent, plus the rising mix of stores in lower tier cities. All in All, we are expecting NP margin to be at 5.2% in 1H22E (vs 7.1% in 2H21).
- Maintain BUY but raised TP to HK\$ 21.30. We cut FY22E/ 23E net profit estimates by 29%/ 5% but raised 24E net profit by 4% to factor in: 1) COVID-19 outbreak in 2Q22E, 2) greater operating deleverage and 3) lower minority interests. We maintain BUY but raised TP to HK\$ 21.30, based on 35x FY23E P/E (rolled over from 40x FY22E P/E).