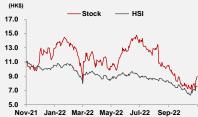

### Topsports (6110 HK) share price

- Sentiment might continue to improve in 4Q22E. While we are certain the offline sales will be dragged by covid-19 outbreaks in Guangzhou and recently in Beijing, the improved online sales growth, the relaxation of social distancing policies, the constructive meeting between China and US/ Germany, as well as the upcoming world cup, we believe the sentiment could continue to improve and perhaps can drive up consumer discretionary sector valuation.
- But we are still conservative on the FY23E outlook and fundamentals. Fundamentally speaking, there are many reasons for us to stay conservative, namely: 1) sales growth were not as sustainable during the second half of the double 11 festival, we believe that was a result of sluggish economic and income growth, higher than usual unemployment rates (esp. for younger generations) and negative wealth effects (both stock and property markets), 2) earlier than last year Chinese New Year 2023 (in late Jan) and 3) relatively high inventory level, as the de-stocking activities could last until 2Q23E.