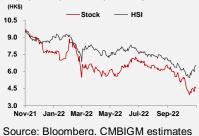

### Topsports (6110 HK) share price

- Sentiment might continue to improve in 4Q22E. While we are certain the offline sales will be dragged by covid-19 outbreaks in Guangzhou and recently in Beijing, the improved online sales growth, the relaxation of social distancing policies, the constructive meeting between China and US/ Germany, as well as the upcoming world cup, we believe the sentiment could continue to improve and perhaps can drive up consumer discretionary sector valuation.
- But we are still conservative on the FY23E outlook and fundamentals. Fundamentally speaking, there are many reasons for us to stay conservative, namely: 1) sales growth were not as sustainable during the second half of the double 11 festival, we believe that was a result of sluggish economic and income growth, higher than usual unemployment rates (esp. for younger generations) and negative wealth effects (both stock and property markets), 2) earlier than last year Chinese New Year 2023 (in late Jan) and 3) relatively high inventory level, as the de-stocking activities could last until 2Q23E.