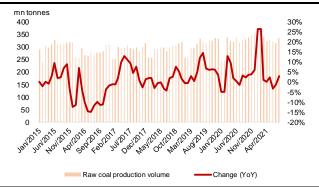

# Impact of power suspension on factory production

While the actual impact on different supply chains as a result of the widespread power suspension in China is hard to evaluate at this stage, our discussion with the major heavy industrial companies indicates that majority of them do not encounter power outage issue at present. For the companies that are affected by power outage, the impact on production is still manageable so far.

- What is controllable now? Among the 12 companies we talked to, Weichai Power (2338 HK / 000338 CH), SANYI (631 HK, BUY) and Zoomlion (1157 HK / 000157 CH) encountered certain level of power shortage. That said, the actual impact on production is limited for all the three companies. The remaining 9 companies mentioned that production is normal with no power suspension (details in the table below).
- Who are located in the "double red" regions? Under the dual control system, China set three levels of alert on both (1) the energy consumption and (2) energy intensity. Red alert refers to 1st level of alert (most severe). Among the companies we talked to, Jiangsu Hengli (601100 CH, HOLD), L.K. Technology (558 HK, NR), Xinyi Glass (868 HK, NR) and Lee & Man Chemical (746 HK, NR) have relatively high exposure to the regions with "double red". We have prepared a detailed breakdown of the factories' location on page two (figure 1).
- What may go worse? A prolonged power suspension will potentially create choke points in supply chains (i.e. suppliers and customers of the aforementioned companies). This will result in disruption of the production process along the supply chain in a worse-case scenario.