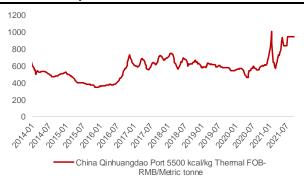

# Impact of power suspension on factory production

While the actual impact on different supply chains as a result of the widespread power suspension in China is hard to evaluate at this stage, our discussion with the major heavy industrial companies indicates that majority of them do not encounter power outage issue at present. For the companies that are affected by power outage, the impact on production is still manageable so far.

- What is controllable now? Among the 12 companies we talked to, Weichai Power (2338 HK / 000338 CH), SANYI (631 HK, BUY) and Zoomlion (1157 HK / 000157 CH) encountered certain level of power shortage. That said, the actual impact on production is limited for all the three companies. The remaining 9 companies mentioned that production is normal with no power suspension (details in the table below).
- Who are located in the "double red" regions? Under the dual control system, China set three levels of alert on both (1) the energy consumption and (2) energy intensity. Red alert refers to 1st level of alert (most severe). Among the companies we talked to, Jiangsu Hengli (601100 CH, HOLD), L.K. Technology (558 HK, NR), Xinyi Glass (868 HK, NR) and Lee & Man Chemical (746 HK, NR) have relatively high exposure to the regions with "double red". We have prepared a detailed breakdown of the factories' location on page two (figure 1).
- What may go worse? A prolonged power suspension will potentially create choke points in supply chains (i.e. suppliers and customers of the aforementioned companies). This will result in disruption of the production process along the supply chain in a worse-case scenario.