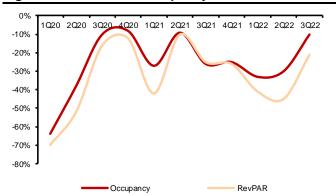

Figure 6: Users distribution in TOP3 OTA platforms

Figure 7: OTA App installation ratio

Source: Analysys, CMBIGM

Source: Fastdata, CMBIS estimates

**Solid hotel biz with defensive growth.** Hotel biz would be resilient than transportation segment, for rising demand from short-haul travel to offset strict control impact. China hotel occupancy has climb up to near 2019 level, and RevPAR rebounded from 2Q22 trough. TC delivered stronger recovery in hotel biz (rev +25% YoY in 3Q22E), and we expect this segment to grow at 20% CAGR in FY22-24E.

Figure 8: China hotel occupancy & RevPAR vs. 2019

Figure 9: Online penetration of transportation ticket

Source: Analysys, CMBIGM