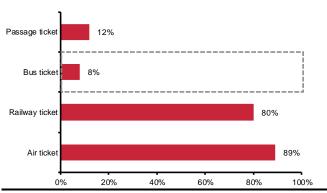

Offline S&M and bus ticketing biz to achieve cost-effective user expansion. To deepen lower-tier cities penetration, TC kept S&M efforts on effective channel, coupled with Tencent traffic. We expect its offline S&M to continuously approach new users in lower-tier market, with low TAC. Bus ticketing was not only a user-acquisition way, but it also contributed rising revenue. We estimate bus ticketing biz to maintain triple-digit growth YoY in 3Q22E, ~10% as of total rev.

Figure 8: China hotel occupancy & RevPAR vs. 2019

Figure 9: Online penetration of transportation ticket

Source: Analysys, CMBIGM