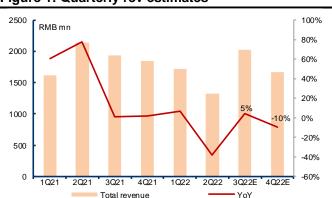

- 3Q22 momentum disrupted by epidemic resurgence, but well priced in. We expect 3Q22E recovery with slower pace (rev +5% YoY, at low end), mainly on epidemic resurgence. Accommodation biz would keep resilient, and we forecast rev +25% YoY in 3Q22E (at high end of guidance), with take rate >9%. 2Q22 would be the ADR trough, and we expect ADR up to RMB200 in 3Q22E. Room nights was estimated to achieve single-digit growth YoY in 3Q22E, thanks to lower exposure in high-tier cities. Transportation would suffer more from lockdown disruptions, forecast rev to drop 12% YoY in 3Q22E (vs. previous guidance of -5%~0%). Given strong PMS and ads, other rev performed well, we modelled +42% YoY in 3Q22E (vs. prior +22% YoY), in our estimates. Margin would be slightly diluted, as ads budget invested before epidemic resurgence, but with lower ROI. We expect 3Q22E adj.net profit at RMB223mn (below previous guidance), with NPM at 11%.
- Recovery in sight, with fundamentals intact. Stricter control dampened travel momentum in Oct Golden Week, suggesting a soft quarter in 4Q22E (forecasting rev -10% YoY). However, we expect Nov to see moderate recovery after 20<sup>th</sup> CPC. On a 12-month horizon, we believe TC would be one of the beneficiaries from stabilization of COVID cases and potential lockdown relaxation. By leveraging its powerful traffic and low-tier market edge, TC would continuously gain share ahead, with resilient hotel and stronger monetization.
- Maintain BUY. We trimmed TC's FY22-24E earnings forecast by 0-14% to reflect epidemic resurgence impact. Maintain BUY with new TP at HK\$18.2 (implying 25x FY23E P/E).

# **Expecting recovery from Nov, after epidemic resurgence**

Slower recovery on epidemic resurgence, but almost priced in.

Given rising cases and stricter travel limits, 3Q22E recovery pace slowed down, with rev +5% YoY, at low end of previous guidance. Margin would be slightly diluted by S&M efforts (ads budget invested before epidemic resurgence, but with lower ROI). We forecast NPM at 11% in 3Q22E (adj. NP at RMB223mn, vs. previous guidance of RMB300mn-400mn). However, 2H22E softness and Covid policy uncertainty were almost priced in recent pullback.

Figure 1: Quarterly rev estimates

Source: Company data, CMBIGM estimates

Figure 2: Hotel biz at resilient growth

Source: Company data, CMBIGM estimates

Figure 3: 3Q22E financial review

| RMB mn           | 1Q20    | 2Q20   | 3Q20   | 4Q20   | 1Q21    | 2Q21   | 3Q21  | 4Q21   | 1Q22   | 2Q22    | 3Q22E  | QoQ   | YoY  | Consensus | Diff % |
|------------------|---------|--------|--------|--------|---------|--------|-------|--------|--------|---------|--------|-------|------|-----------|--------|
| Revenue          | 1,005   | 1,200  | 1,915  | 1,813  | 1,614   | 2,138  | 1,939 | 1,846  | 1,718  | 1,319   | 2,031  | 54%   | 5%   | 2,049     | -1%    |
| Operating Profit | (53)    | 49     | 293    | 92     | 215     | 335    | 280   | 65     | 138    | (128)   | 119    | -193% | -57% | 204       | -41%   |
| Net profit       | (56)    | 55     | 248    | 80     | 170     | 291    | 226   | 27     | 101    | (135)   | 58     | -143% | -74% | 143       | -59%   |
| Adj. net profit  | 78      | 196    | 373    | 307    | 296     | 418    | 351   | 250    | 245    | 112     | 223    | 99%   | -37% | 262       | -15%   |
| Margin (%)       |         |        |        |        |         |        |       |        |        |         |        |       |      |           |        |
| Gross Margin     | 65.0%   | 72.3%  | 72.0%  | 73.7%  | 74.7%   | 76.4%  | 73.9% | 20.5%  | 72.5%  | 70.9%   | 74.0%  |       |      | 71.5%     |        |
| Operating Margin | -5.2%   | 4.1%   | 15.3%  | 5.1%   | 13.3%   | 15.7%  | 14.4% | 3.5%   | 8.0%   | -9.7%   | 5.9%   |       |      | 7.0%      |        |
| Adj. net margin  | 7.8%    | 16.3%  | 19.5%  | 16.9%  | 18.4%   | 19.5%  | 18.1% | 13.6%  | 14.3%  | 8.5%    | 11.0%  |       |      | 12.8%     |        |
| Growth (%)       |         |        |        |        |         |        |       |        |        |         |        |       |      |           |        |
| Revenue (YoY)    | -43.6%  | -24.6% | -7.2%  | -7.3%  | 60.6%   | 78.1%  | 1.3%  | 1.8%   | 6.5%   | -38.3%  | 4.7%   |       |      | 5.6%      |        |
| Revenue (QoQ)    | -48.6%  | 19.4%  | 59.5%  | -5.3%  | -11.0%  | 32.5%  | -9.3% | -4.8%  | -7.0%  | -23.2%  | 54.0%  |       |      | 55.4%     |        |
| Operating Profit | -128.1% | -77.5% | -15.6% | -13.4% | -509.0% | 580.7% | -4.4% | -29.6% | -36.0% | -138.4% | -57.4% |       |      | -27.3%    |        |
| Adj. net profit  | -82.6%  | -43.2% | -11.1% | -7.2%  | 279.5%  | 113.1% | -5.6% | -18.5% | -17.3% | -73.2%  | -36.7% |       |      | -25.4%    |        |