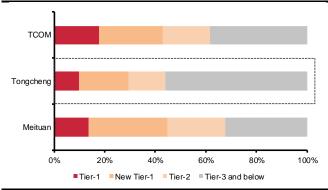

Better recovery with high exposure in promising low-tier cities. We believe low-tier cities would deliver stronger recovery than high-tier market, given less travel limit. OTA App installation ratio in tier-3 and below cities is only 18%, suggesting ample room for OTA penetrating. Compared to Ctrip and Meituan, Tongcheng has higher exposure in low-tier market (56% users in tier-3 and below cities), backed by Tencent powerful traffic and enriched offerings.

Figure 6: Users distribution in TOP3 OTA platforms

Figure 7: OTA App installation ratio

Source: Analysys, CMBIGM

Source: Fastdata, CMBIS estimates

**Solid hotel biz with defensive growth.** Hotel biz would be resilient than transportation segment, for rising demand from short-haul travel to offset strict control impact. China hotel occupancy has climb up to near 2019 level, and RevPAR rebounded from 2Q22 trough. TC delivered stronger recovery in hotel biz (rev +25% YoY in 3Q22E), and we expect this segment to grow at 20% CAGR in FY22-24E.