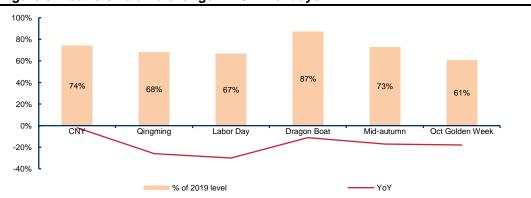

## Recovery to resume from Nov

We suggest investors to look beyond Oct softness (holiday season, but with stricter control), and expect OTA to resume recovery from Nov, after 20<sup>th</sup> CPC. Domestic tourists/ travel rev declined 18%/26% YoY in 2022 National holiday, at 61%/44% of 2019's level. To factor in Oct softness, we forecast rev -10% YoY in 4Q22E, with adj. NPM at 13.2% (adj. NP at RMB221mn).

Figure 5: Tourists volume change in 2022 holidays

Source: Ministry of Culture and Tourism, CMBIGM