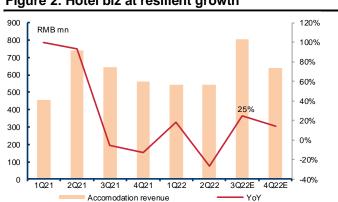

**Resilient hotel to continue.** Backed by rising short-haul travel and deeper penetration of low-tier cities, we forecast accommodation rev +25% YoY in 3Q22E (vs. previous guidance of +20%-25%), with take rate >9%. 2Q22 would be the ADR trough, and we expect ADR up to RMB200 in 3Q22E. Room nights was estimated to achieve single-digit growth YoY in 3Q22E (above peers), thanks to lower exposure in high-tier cities.

Figure 1: Quarterly rev estimates

Source: Company data, CMBIGM estimates

Figure 2: Hotel biz at resilient growth

Source: Company data, CMBIGM estimates

Figure 3: 3Q22E financial review

| RMB mn           | 1Q20    | 2Q20   | 3Q20   | 4Q20   | 1Q21    | 2Q21   | 3Q21  | 4Q21   | 1Q22   | 2Q22    | 3Q22E  | QoQ   | YoY  | Consensus | Diff % |
|------------------|---------|--------|--------|--------|---------|--------|-------|--------|--------|---------|--------|-------|------|-----------|--------|
| Revenue          | 1,005   | 1,200  | 1,915  | 1,813  | 1,614   | 2,138  | 1,939 | 1,846  | 1,718  | 1,319   | 2,031  | 54%   | 5%   | 2,049     | -1%    |
| Operating Profit | (53)    | 49     | 293    | 92     | 215     | 335    | 280   | 65     | 138    | (128)   | 119    | -193% | -57% | 204       | -41%   |
| Net profit       | (56)    | 55     | 248    | 80     | 170     | 291    | 226   | 27     | 101    | (135)   | 58     | -143% | -74% | 143       | -59%   |
| Adj. net profit  | 78      | 196    | 373    | 307    | 296     | 418    | 351   | 250    | 245    | 112     | 223    | 99%   | -37% | 262       | -15%   |
| Margin (%)       |         |        |        |        |         |        |       |        |        |         |        |       |      |           |        |
| Gross Margin     | 65.0%   | 72.3%  | 72.0%  | 73.7%  | 74.7%   | 76.4%  | 73.9% | 20.5%  | 72.5%  | 70.9%   | 74.0%  |       |      | 71.5%     |        |
| Operating Margin | -5.2%   | 4.1%   | 15.3%  | 5.1%   | 13.3%   | 15.7%  | 14.4% | 3.5%   | 8.0%   | -9.7%   | 5.9%   |       |      | 7.0%      |        |
| Adj. net margin  | 7.8%    | 16.3%  | 19.5%  | 16.9%  | 18.4%   | 19.5%  | 18.1% | 13.6%  | 14.3%  | 8.5%    | 11.0%  |       |      | 12.8%     |        |
| Growth (%)       |         |        |        |        |         |        |       |        |        |         |        |       |      |           |        |
| Revenue (YoY)    | -43.6%  | -24.6% | -7.2%  | -7.3%  | 60.6%   | 78.1%  | 1.3%  | 1.8%   | 6.5%   | -38.3%  | 4.7%   |       |      | 5.6%      |        |
| Revenue (QoQ)    | -48.6%  | 19.4%  | 59.5%  | -5.3%  | -11.0%  | 32.5%  | -9.3% | -4.8%  | -7.0%  | -23.2%  | 54.0%  |       |      | 55.4%     |        |
| Operating Profit | -128.1% | -77.5% | -15.6% | -13.4% | -509.0% | 580.7% | -4.4% | -29.6% | -36.0% | -138.4% | -57.4% |       |      | -27.3%    |        |
| Adj. net profit  | -82.6%  | -43.2% | -11.1% | -7.2%  | 279.5%  | 113.1% | -5.6% | -18.5% | -17.3% | -73.2%  | -36.7% |       |      | -25.4%    |        |

Figure 6: Users distribution in TOP3 OTA platforms

Figure 7: OTA App installation ratio

Source: Analysys, CMBIGM

Source: Fastdata, CMBIS estimates

**Solid hotel biz with defensive growth.** Hotel biz would be resilient than transportation segment, for rising demand from short-haul travel to offset strict control impact. China hotel occupancy has climb up to near 2019 level, and RevPAR rebounded from 2Q22 trough. TC delivered stronger recovery in hotel biz (rev +25% YoY in 3Q22E), and we expect this segment to grow at 20% CAGR in FY22-24E.