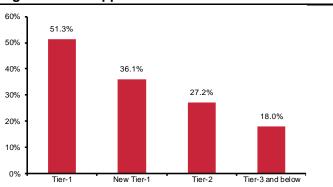

Better recovery with high exposure in promising low-tier cities. We believe low-tier cities would deliver stronger recovery than high-tier market, given less travel limit. OTA App installation ratio in tier-3 and below cities is only 18%, suggesting ample room for OTA penetrating. Compared to Ctrip and Meituan, Tongcheng has higher exposure in low-tier market (56% users in tier-3 and below cities), backed by Tencent powerful traffic and enriched offerings.

Figure 6: Users distribution in TOP3 OTA platforms

Figure 7: OTA App installation ratio

Source: Analysys, CMBIGM

Source: Fastdata, CMBIS estimates

**Solid hotel biz with defensive growth.** Hotel biz would be resilient than transportation segment, for rising demand from short-haul travel to offset strict control impact. China hotel occupancy has climb up to near 2019 level, and RevPAR rebounded from 2Q22 trough. TC delivered stronger recovery in hotel biz (rev +25% YoY in 3Q22E), and we expect this segment to grow at 20% CAGR in FY22-24E.