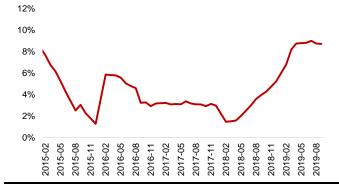

# Figure 4: China monthly property area under construction growth (YoY)

Source: NBS, Wind, CMBIS