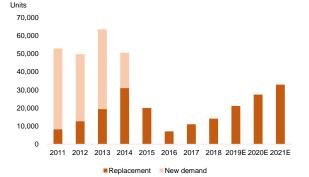

| 8.5%   | 8.8%   | 0.3          | 10.6%  | 9.4%   | -1.2         |
| Administrative expense ratio       | 9.0%   | 8.2%   | -0.8         | 6.8%   | 4.4%   | -2.3         | 9.0%   | 8.5%   | -0.6         |
| Effective tax rate                 | 17.4%  | 14.2%  | -3.2         | 22.0%  | 19.1%  | -2.9         | 15.7%  | 21.6%  | 5.9          |

Source: Company data, CMBIS estimates

# Figure 2: China tower crane sales vs China newly added property area under construction



Source: NBS, CCMA, Wind, CMBIS

# Figure 4: China monthly property area under construction growth (YoY)



Source: NBS, Wind, CMBIS

## Figure 3: Zoomlion concrete machinery sales vs China newly added area under construction



Source: NBS, Wind, Company data, CMBIS

# Figure 5: CMBI forecast on China tower crane sales







## Figure 6: China truck crane monthly sales volume



Source: CCMA, CMBIS





## Figure 7: CMBI forecast on China truck crane sales



Source: CCMA, CMBIS estimates



Figure 9: Zoomlion's gross margin trend

Source: Company data, CMBIS estimates

## Figure 10: Zoomlion's ROE trend



Source: Company data, CMBIS estimates

## Source: Company data, CMBIS estimates



Source: Bloomberg, CMBIS



Figure 12: Zoomlion - H 12M forward P/E band



Source: Bloomberg, Company data, CMBIS estimates

## Figure 13: Zoomlion – H 12M forward P/B band







FY20E

FY21E

FY19E

## **Financial Summary**

#### **Income statement**

| FY17A   | FY18A