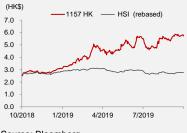

-----------------|-----------|
| Avg 3 mths t/o (HK\$ mn) | 58        |
| 52w High/Low (HK\$)      | 5.96/2.48 |
| Total Issued Shares (mn) | 1,388 (H) |
|                          | 6,456 (A) |

Source: Bloomberg

## Shareholding Structure

| SASAC of Hunan Province      | 16.0%    |
|------------------------------|----------|
| Management team              | 4.9%     |
| A share free float           | 61.4%    |
| H share free float           | 17.7%    |
| Source: HKEx. Shanghai Stock | Exchange |

#### Share Performance

|              | Absolute | Relative |
|--------------|----------|----------|
| 1-mth        | +7.0%    | +3.7%    |
| 3-mth        | +5.6%    | +10.9%   |
| 6-mth        | +28.0%   | +42.9%   |
| Source: Bloo | mbera    |          |

### **12-mth Price Performance**



Source: Bloomberg

### Auditor: KPMG

### **Related Reports**

- Zoomlion (000157 CH, BUY) Raising earnings estimates on surprising strong 3Q19 profit – 15 Oct 2019
- 2. Zoomlion (000157 CH, BUY) Net profit +196% YoY in 1H19 within expectations - 2 Sep 2019
- Zoomlion (1157 HK, BUY) 2Q earnings above expectations; TP raised – 15 Jul 2019
- "China Construction Machinery Sector – Further upside on potential earnings surprise" – 16 Apr 2019

## Figure 1: Highlights of 3Q19 results



| (RMB mn)                           | 1Q18   | 1Q19   | Change YoY   | 2Q18   | 2Q19   | Change YoY   | 3Q18   | 3Q19   | Change YoY   |
|------------------------------------|--------|--------|--------------|--------|--------|--------------|--------|--------|--------------|
| Total revenue