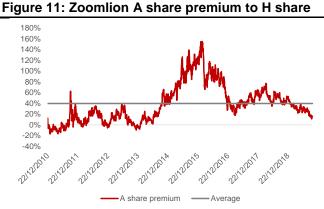

## Source: Company data, CMBIS estimates

Source: Bloomberg, CMBIS

Figure 12: Zoomlion - H 12M forward P/E band

Source: Bloomberg, Company data, CMBIS estimates