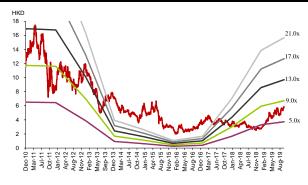

## Source: Company data, CMBIS estimates

Source: Bloomberg, CMBIS

Figure 12: Zoomlion - H 12M forward P/E band

Source: Bloomberg, Company data, CMBIS estimates